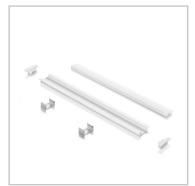

## PROFILES

Extruded aluminum body with white powder coated surface and PMMA opal cover. Bars with different optional sections: RECESSED version for plasterboard ceilings and SURFACE version for wall or ceiling installation. The linear modules are available in different lengths: 1000, 2000 and 3000 mm. They can be assembled according to the desired design and can be sectioned to size.

Led and driver to be combined for a correct installation. Light source available with color temperature of 2700K, 3000K, 4000K; CRI ≥ 80; available with IP20 and IP65 protection.

Suggestion

Code Item name Material Net Weight Volume