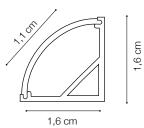

203126 SLOT SURFACE ANGOLO 2000 mm WH Aluminum 0,30 Kg 0,0020 m<sup>3</sup>

IDEAL LUX s.r.l. Via Taglio Destro, 32, 30035 Mirano (Venezia) Tel. +39 041 5790500, Fax +39 041 8872349, E-mail info@ideal-lux.con www.ideal-lux.com